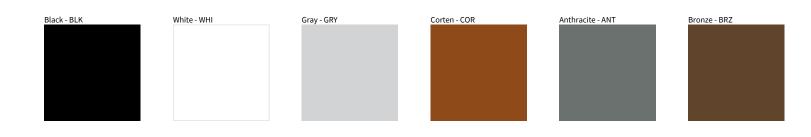

## ZANEEN.

TETRA CORNICHE SURFACE

| PROJECT  |  |  |
|----------|--|--|
| TYPE     |  |  |
| NOTES    |  |  |
| QUANTITY |  |  |
| DATE     |  |  |

Digital: Not all screens are calibrated the same, and therefore, colors will appear differently between screens.

Physical: When texture is involved, there will be variations in color, character and tone within a product series and between product families.

Zaneen Group Inc. © 2024, T 1800-388-3382, F 416-247-9319, www.zaneen.com